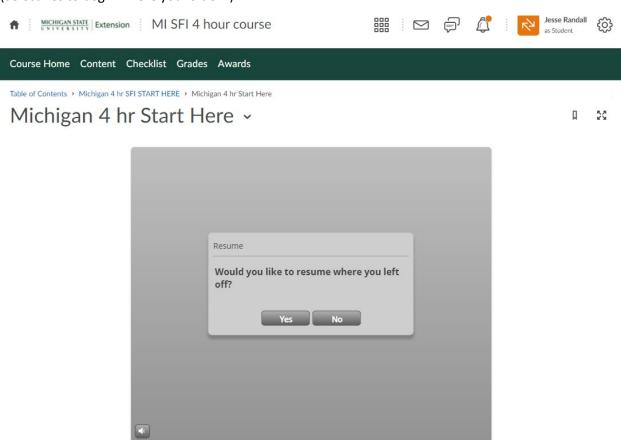

### Step 4. If you Stop and Restart This is What You Will See

(Select Yes to begin where you left off.)

Step 5. Take the Quizzes