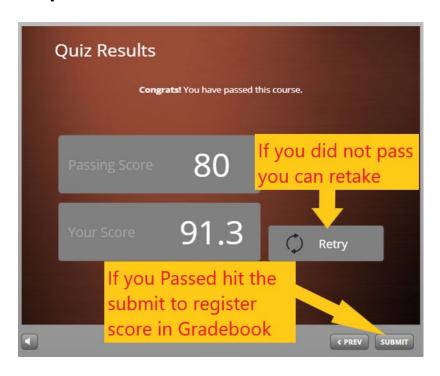

the NetID field enter your Guest Account (your email address)
- 3. Enter your password
- 4. You will be logged into D2L click on the course title to get started
- 5. Once you are in the course select the Content tab as shown below



### Step 2. Click on the Michigan 4hr Start Here Button



## Step 3. Click on Play Video

(Start watching, follow instructions on the screen, DO NOT Stop and leave mid-end of the video or you will have to rewatch from the beginning of that individual video!) To get credit for the video time you must advance to the next module even if you want to stop for the day and then close out.



### Step 4. If you Stop and Restart This is What You Will See

(Select Yes to begin where you left off.)



Step 5. Take the Quizzes



### Step 6. Review Grade and Hit Submit



## Step 7. Wait 10-15 minutes

You can check your grade in the Grades area shown below.



#### Step 8. The 4 hr course is done at this point.

If you are taking the 8 hour course wait 15 minutes and you will see the second module shown below. (refresh your screen)



Step 9. All 8 hour participants should follow the same sequence starting at step 4 to start the 2nd video series.