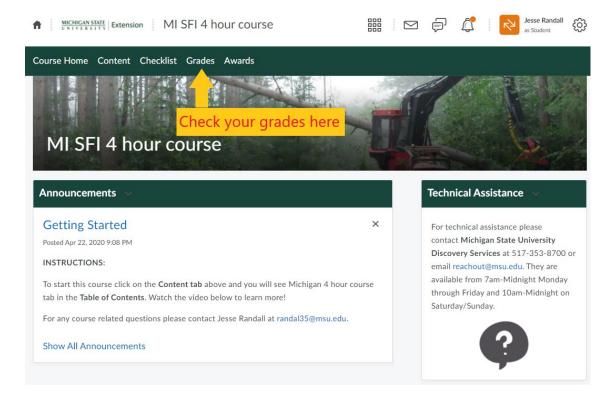

## Step 7. Wait 10-15 minutes

You can check your grade in the Grades area shown below.