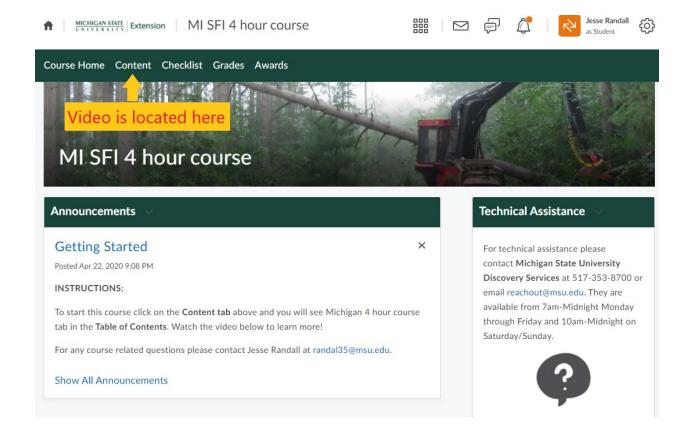

#### Step 1: Login to D2L and Click on Content Tab

(same instructions for 4 and 8 hour course)

To login to D2L (the platform for the online course)

- 1. Go to https://d2l.msu.edu/
- 2. In the NetID field enter your Guest Account (your email address)
- 3. Enter your password
- 4. You will be logged into D2L click on the course title to get started
- 5. Once you are in the course select the Content tab as shown below