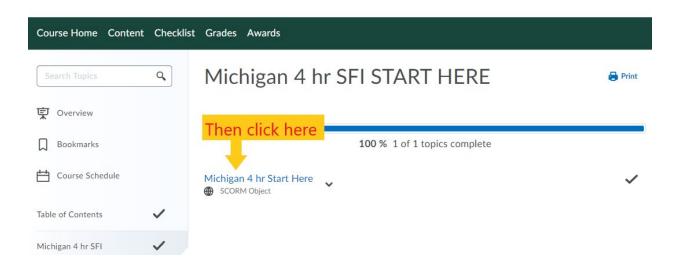

# Welcome to Michigan's Online SFI training 2.0

Below are detailed instructions on how to navigate and complete the SFI 4 hour or the 8 hour course.

#### Step 1: Login to D2L and Click on Content Tab

(same instructions for 4 and 8 hour course)

To login to D2L (the platform for the online course)

- 1. Go to https://d2l.msu.edu/
- 2. In the NetID field enter your Guest Account (your email address)
- 3. Enter your password
- 4. You will be logged into D2L click on the course title to get started
- 5. Once you are in the course select the Content tab as shown below



### Step 2. Click on the Michigan 4hr Start Here Button



## Step 3. Click on Play Video

(Start watching, follow instructions on the screen, DO NOT Stop and leave mid-end of the video or you will have to rewatch from the beginning of that individual video!) To get credit for the video time you must advance to the next module even if you want to stop for the day and then close out.



### Step 4. If you Stop and Restart This is What You Will See

(Select Yes to begin where you left off.)



Step 5. Take the Quizzes



### Step 6. Review Grade and Hit Submit



## Step 7. Wait 10-15 minutes

You can check your grade in the Grades area shown below.



#### Step 8. The 4 hr course is done at this point.

If you are taking the 8 hour course wait 15 minutes and you will see the second module shown below. (refresh your screen)



Step 9. All 8 hour p