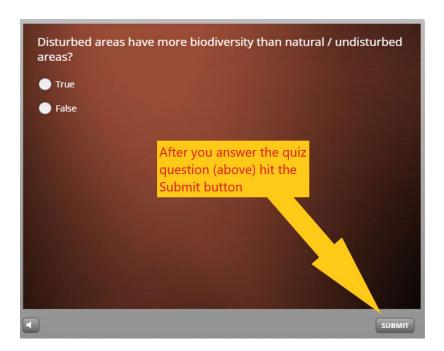

### Step 4. If you Stop and Restart This is What You Will See

(Select Yes to begin where you left off.)

Step 5. Take the Quizzes