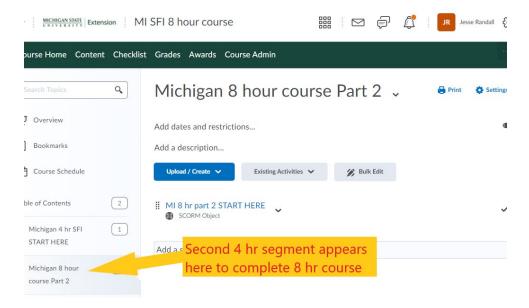

#### Step 8. The 4 hr course is done at this point.

If you are taking the 8 hour course wait 15 minutes and you will see the second module shown below. (refresh your screen)

Step 9. All 8 hour participants should follow the same sequence starting at step 4 to start the 2nd video series.