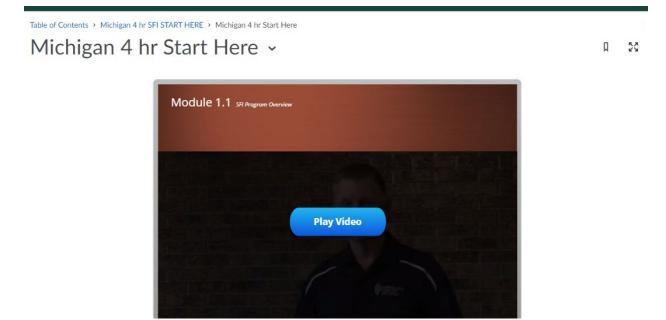

## Step 3. Click on Play Video

(Start watching, follow instructions on the screen, DO NOT Stop and leave mid-end of the video or you will have to rewatch from the beginning of that individual video!) To get credit for the video time you must advance to the next module even if you want to stop for the day and then close out.